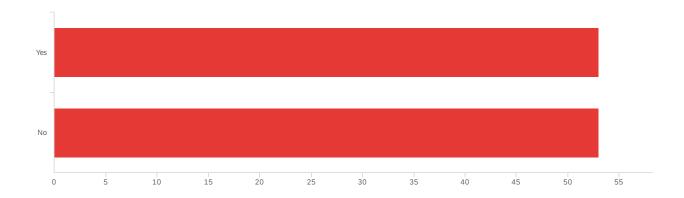

# Default Report

A survey about USA Health Care (UT) February 1, 2023 4:25 PM

Q18 - Have you, a family member, or a friend had to deal with serious illness within the

#### last five years?

Q19 - Have you, a family member, or a friend avoided seeking medical attention because of its cost in the last five years?