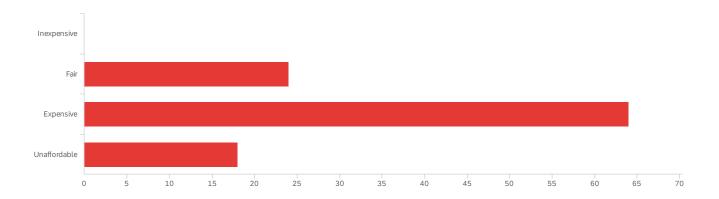

# Default Report

A survey about USA Health Care (UT) February 1, 2023 4:25 PM

Q18 - Have you, a family member, or a friend had to deal with serious illness within the

#### last five years?





Q19 - Have you, a family member, or a friend avoided seeking medical attention because of its cost in the last five years?





# Q21 - Overall, how would you rate health care in Utah?





#### Q26 - How do you view health care?





et's a consumer good. The free market should determine its cost.

#### Q22 - How do you perceive the cost of health care in Utah?





#### Q27 - Do you think the State of Utah can afford to make high quality health care available

#### to everyone?





# Q23 - Do you believe that paying for health care in Utah is too complicated?





#### Q16 - Do you believe that access to health care should become universal?





# Q25 - Do you believe that health care should be affordable to everyone?





# Q29 - Does every member of your household currently have health care coverage?





#### Q30 - How expensive is your health care coverage in relation to your household income?





# family?





# Q28 - Would you vote in favor of a plan that provides universal access and coverage to

#### all Utahns in 2026?





#### Q4 - Because you chose 'Other' to the previous question, please specify your greatest

hesitation in suppor