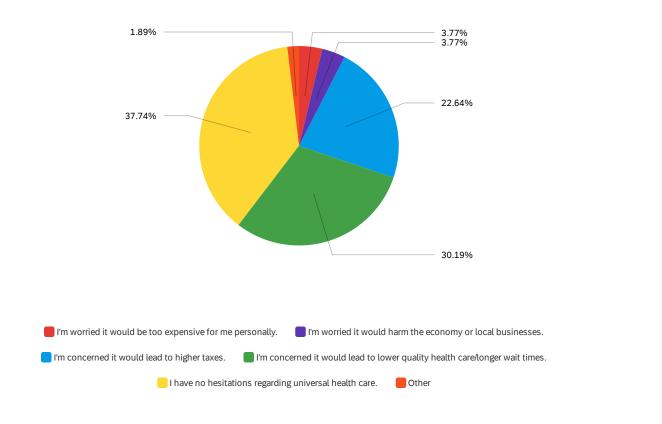

#### Q10 - Which of the following best describes your greatest hesitation in supporting

#### universal health care?