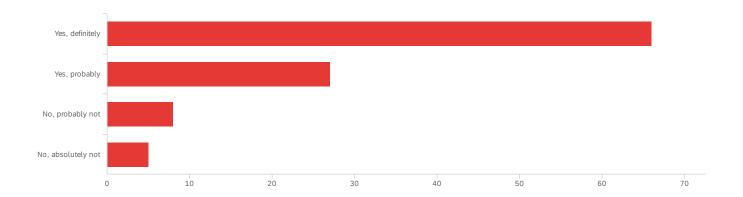

# Q28 - Would you vote in favor of a plan that provides universal access and coverage to

#### all Utahns in 2026?