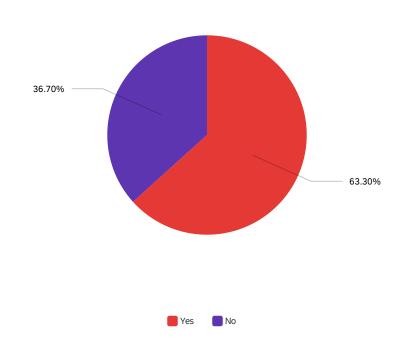

# Default Report

A survey about USA Health Care (UT) February 1, 2023 4:25 PM

Q18 - Have you, a family member, or a friend had to deal with serious illness within the

#### last five years?





Q19 - Have you, a family member, or a friend avoided seeking medical attention because of its cost in the last five years?





# Q21 - Overall, how would you rate health care in Utah?





#### Q26 - How do you view health care?





et's a consumer good. The free market should determine its cost.

#### Q22 - How do you perceive the cost of health care in Utah?





#### Q27 - Do you think the State of Utah can afford to make high quality health care available

#### to everyone?





# Q23 - Do you believe that paying for health care in Utah is too complicated?





#### Q16 - Do you believe that access to health care should become universal?





# Q25 - Do you believe that health care should be affordable to everyone?





# Q29 - Does every member of your household currently have hea