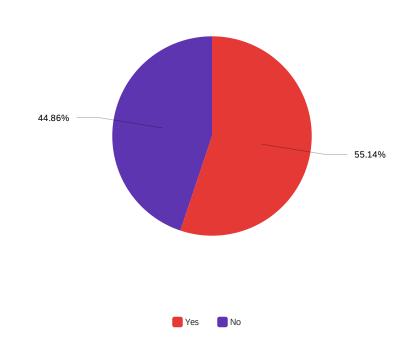

# Q13 - Has your doctor ever recommended treatment that your insurance company denied payment for?