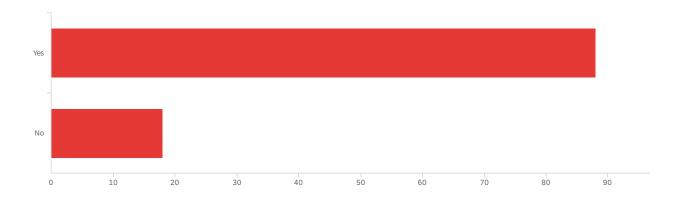

Q11 - Have you ever had trouble finding a health care provider or specialist who was in-

#### network?