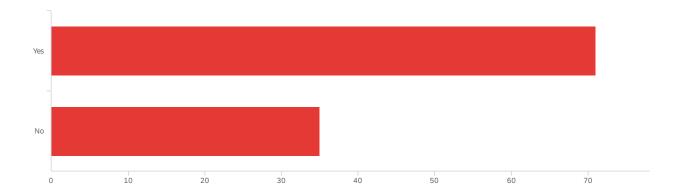

# Default Report

A survey about USA Health Care (UT) February 1, 2023 4:25 PM

Q18 - Have you, a family member, or a friend had to deal with serious illness within the

#### last five years?

Q19 - Have you, a family member, or a friend avoided seeking medical attention because of its cost in the last five years?