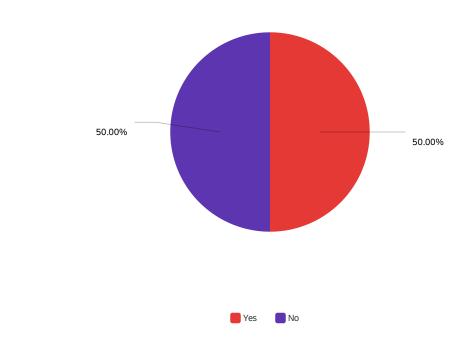

# Default Report

A survey about USA Health Care (UT) February 1, 2023 4:25 PM

Q18 - Have you, a family member, or a friend had to deal with serious illness within the

#### last five years?

Q19 - Have you, a family member, or a friend avoided seeking medical attention because of its cost in the last five years?