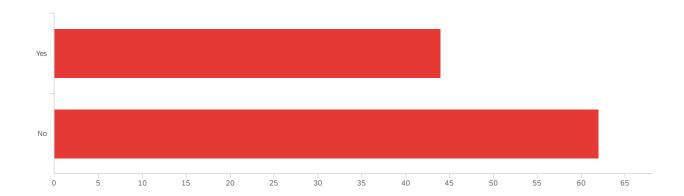

#### Q4 - Because you chose 'Other' to the previous question, please specify your greatest

hesitation in supporting universal health care?



Data source misconfigured for this visualization.



Data source misconfigured for this visualization.

#### Q10 - Which of the following best describes your greatest hesitation in supporting

#### universal health care?





# Q14 - How would you rank these problems within Utahn health care? (1st = most

pressing, 3rd = least pressing)

П

Data source misconfigured for this visualization.

П

Data source misconfigured for this visualization.

Q11 - Have you ever had trouble finding a health care provider or specialist who was in-

#### network?





# Q13 - Has your doctor ever recommended treatment that your insurance company denied payment for?