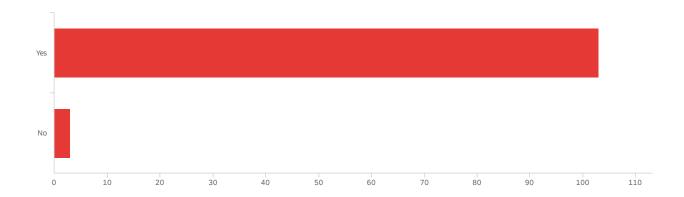

# Default Report

A survey about USA Health Care (UT) February 1, 2023 4:25 PM

Q18 - Have you, a family member, or a friend had to deal with serious illness within the

#### last five years?

Q19 - Have you, a family member, or a friend avoided seeking medical attention because of its cost in the last five years?