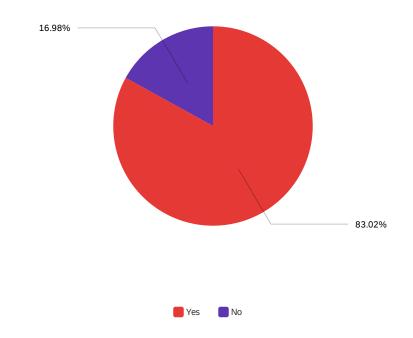

# Q28 - Would you vote in favor of a plan that provides universal access and coverage to

#### all Utahns in 2026?