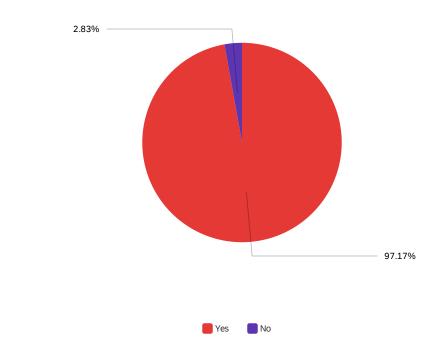

# Default Report

A survey about USA Health Care (UT) February 1, 2023 4:25 PM

Q18 - Have you, a family member, or a friend had to deal with serious illness within the

#### last five years?

Q19 - Have you, a family member, or a friend avoided seeking medical attention because of its cost in the last five years?