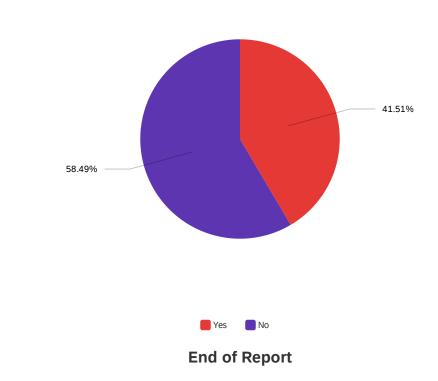

## Q4 - Because you chose 'Other' to the previous question, please specify your greatest

hesitation in supporting universal health care?



Data source misconfigured for this visualization.



Data source misconfigured for this visualization.

#### Q10 - Which of the following best describes your greatest hesitation in supporting

#### universal health care?





# Q14 - How would you rank these problems within Utahn health care? (1st = most

pressing, 3rd = least pressing)

П

Data source misconfigured for this visualization.

П

Data source misconfigured for this visualization.

Q11 - Have you ever had trouble finding a health care provider or specialist who was in-

#### network?





# Q13 - Has your doctor ever recommended treatment that your insurance company denied payment for?