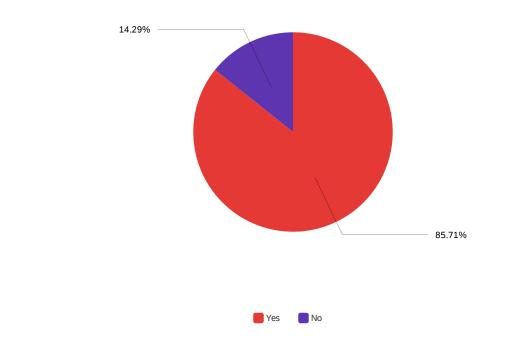

# Default Report

A survey about USA Health Care (UT) February 1, 2023 4:25 PM

Q18 - Have you, a family member, or a friend had to deal with serious illness within the

#### last five years?

Q19 - Have you, a family member, or a friend avoided seeking medical attention because of its cost in the last five years?