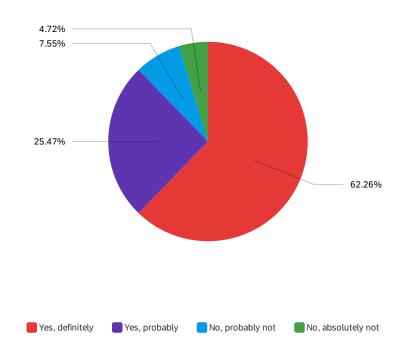

# Q28 - Would you vote in favor of a plan that provides universal access and coverage to

#### all Utahns in 2026?