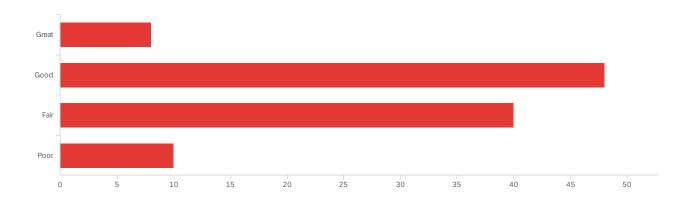

# Default Report

A survey about USA Health Care (UT) February 1, 2023 4:25 PM

Q18 - Have you, a family member, or a friend had to deal with serious illness within the

#### last five years?





Q19 - Have you, a family member, or a friend avoided seeking medical attention because of its cost in the last five years?





# Q21 - Overall, how would you rate health care in Utah?





#### Q26 - How do you view health care?





et's a consumer good. The free market should determine its cost.

#### Q22 - How do you perceive the cost of health care in Utah?





#### Q27 - Do you think the State of Utah can afford to make high quality health care available

#### to everyone?





# Q23 - Do you believe that paying for health care in Utah is too complicated?





#### Q16 - Do you believe that access to health care should become universal?





# Q25 - Do you believe that health care should be affordable to everyone?





# Q29 - Does every member of your household currently have health care coverage?





#### Q30 - How expensive is your health care coverage in relation to your household income?





# family?





# Q28 - Would you vote in favor of a plan that provi