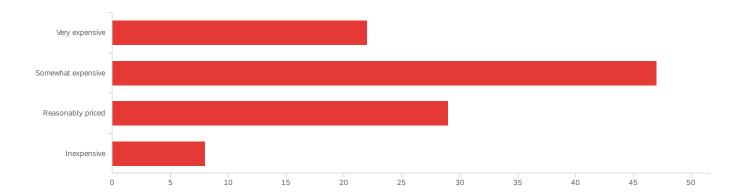

years?





# Q21 - Overall, how would you rate health care in Utah?





#### Q26 - How do you view health care?





et's a consumer good. The free market should determine its cost.

#### Q22 - How do you perceive the cost of health care in Utah?





#### Q27 - Do you think the State of Utah can afford to make high quality health care available

#### to everyone?





# Q23 - Do you believe that paying for health care in Utah is too complicated?





#### Q16 - Do you believe that access to health care should become universal?





# Q25 - Do you believe that health care should be affordable to everyone?





# Q29 - Does every member of your household currently have health care coverage?





#### Q30 - How expensive is your health care coverage in relation to your household income?





# family?





# Q28 - Would you vote in favor of a plan that provides universal access and coverage to

#### all Utahns in 2026?





#### Q4 - Because you chose 'Other' to the previous question, please specify your greatest

hesitation in supporting universal health care?



Data source misconfigured for this visualization.



Data source misconfigured for this visualization.

#### Q10 - Which of the following best describes your greatest hesitation in supporting

#### universal health care?





# Q14 - How would you rank these problems within Utahn health care? (1st = most

pressing, 3rd = least pressing)

П

Data source misconfigured for this visualization.

П

Data source misconfigured for this visualization.

Q11 - Have you ever had trouble finding a health care provider or spec