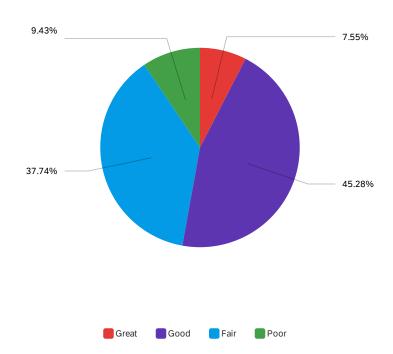

# Default Report

A survey about USA Health Care (UT) February 1, 2023 4:25 PM

Q18 - Have you, a family member, or a friend had to deal with serious illness within the

#### last five years?





Q19 - Have you, a family member, or a friend avoided seeking medical attention because of its cost in the last five years?





# Q21 - Overall, how would you rate health care in Utah?





#### Q26 - How do you view health care?





et's a consumer good. The free market should determine its cost.

#### Q22 - How do you perceive the cost of health care in Utah?





#### Q27 - Do you think the State of Utah can afford to make high quality health care available

#### to everyone?





# Q23 - Do you believe that paying for health care in Utah is too complicated?





#### Q16 - Do you believe that access to health care should become universal?





# Q25 - Do you believe that health care should be affordable to everyone?





# Q29 - Does every member of your household currently have health care coverage?





#### Q30 - How expensive is your health care coverage in relation to your household income?





# family?





# Q28 - Would you vote in favor of a plan that provide