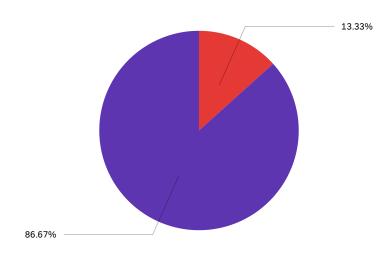

# Default Report

A survey about USA Health Care (UT) February 1, 2023 4:25 PM

Q18 - Have you, a family member, or a friend had to deal with serious illness within the

#### last five years?





Q19 - Have you, a family member, or a friend avoided seeking medical attention because of its cost in the last five years?





# Q21 - Overall, how would you rate health care in Utah?





#### Q26 - How do you view health care?





et's a consumer good. The free market should determine its cost.

#### Q22 - How do you perceive the cost of health care in Utah?





#### Q27 - Do you think the State of Utah can afford to make high quality health care available

#### to everyone?





# Q23 - Do you believe that paying for health care in Utah is too complicated?





#### Q16 - Do you believe that access to health care should become universal?





# Q25 - Do you believe that health care should be affordable to everyone?





# Q29 - Does every member of your household currently have health care coverage?





#### Q30 - How expensive is your health care coverage in relation to your household income?





# family?





# Q28 - Would you vote in favor of a plan that provides universal access and coverage to

#### all