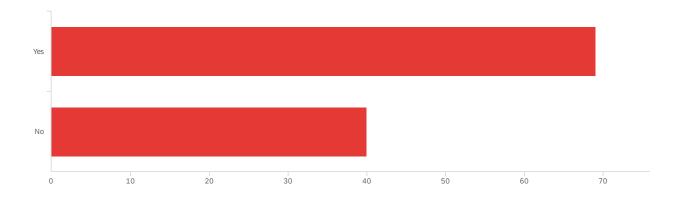

# Default Report

A survey about USA Health Care (UT) February 1, 2023 4:25 PM

Q18 - Have you, a family member, or a friend had to deal with serious illness within the

#### last five years?

Q19 - Have you, a family member, or a friend avoided seeking medical attention because of its cost in the last five years?