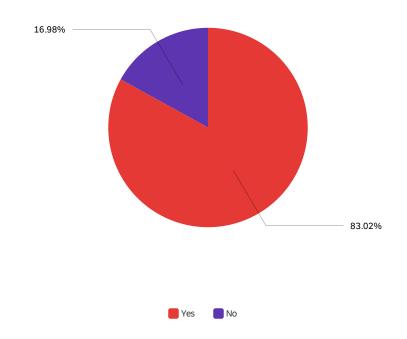

Q11 - Have you ever had trouble finding a health care provider or specialist who was in-

#### network?