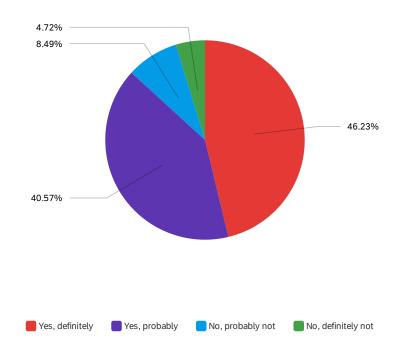

# Default Report

A survey about USA Health Care (UT) February 1, 2023 4:25 PM

Q18 - Have you, a family member, or a friend had to deal with serious illness within the

#### last five years?





Q19 - Have you, a family member, or a friend avoided seeking medical attention because of its cost in the last five years?





# Q21 - Overall, how would you rate health care in Utah?





#### Q26 - How do you view health care?





et's a consumer good. The free market should determine its cost.

#### Q22 - How do you perceive the cost of health care in Utah?





#### Q27 - Do you think the State of Utah can afford to make high quality health care available

#### to everyone?





# Q23 - Do you believe that paying for health care in Utah is too complicated?





#### Q16 - Do you believe that access to health care should become universal?





# Q25 - Do you believe that health care should be affordable to everyone?





# Q29 - Does every member of your household currently have health care coverage?





#### Q30 - How expensive is your health care coverage in relation to your household income?





# family?





# Q28 - Would you vote in favor of a plan that provides universal access and coverage to

#### all Utahns in 2026?





#### Q4 - Because you chose 'Other' to the previous question, please specify your greatest

hesitation in supporting universal health care?



Data source misconfigured for this visualization.



Data source misconfigured for this vis