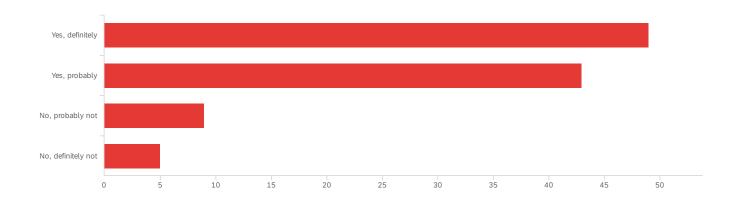

# Default Report

A survey about USA Health Care (UT) February 1, 2023 4:25 PM

Q18 - Have you, a family member, or a friend had to deal with serious illness within the

#### last five years?





Q19 - Have you, a family member, or a friend avoided seeking medical attention because of its cost in the last five years?





# Q21 - Overall, how would you rate health care in Utah?





#### Q26 - How do you view health care?





et's a consumer good. The free market should determine its cost.

#### Q22 - How do you perceive the cost of health care in Utah?





#### Q27 - Do you think the State of Utah can afford to make high quality health care available

#### to everyone?





# Q23 - Do you believe that paying for health care in Utah is too complicated?





#### Q16 - Do you believe that access to health care should become universal?





# Q25 - Do you believe that health care should be affordable to everyone?





# Q29 - Does every member of your household currently have health care coverage?





#### Q30 - How expensive is your health care coverage in relation to your household income?





# family?





# Q28 - Would you vote in favor of a plan that provides universal access and coverage to

#### all Utahns in 2026?





#### Q4 - Because you chose 'Other' to the previous question, please specify your greatest

hesitation in supporting universal health care?



Data source misconfigured for this visualization.



Data source misconfigured for this v