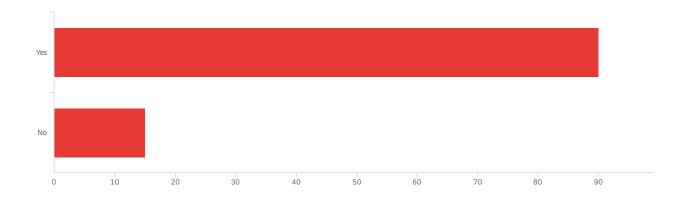

# Default Report

A survey about USA Health Care (UT) February 1, 2023 4:25 PM

Q18 - Have you, a family member, or a friend had to deal with serious illness within the

#### last five years?

Q19 - Have you, a family member, or a friend avoided seeking medical attention because of its cost in the last five years?