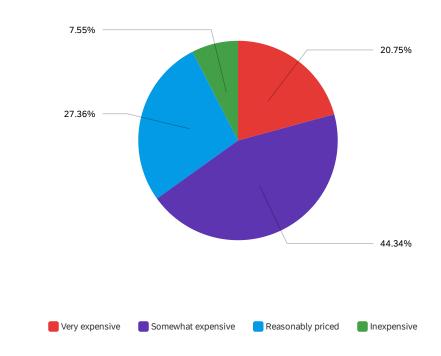

ears?





# Q21 - Overall, how would you rate health care in Utah?





#### Q26 - How do you view health care?





et's a consumer good. The free market should determine its cost.

#### Q22 - How do you perceive the cost of health care in Utah?





#### Q27 - Do you think the State of Utah can afford to make high quality health care available

#### to everyone?





# Q23 - Do you believe that paying for health care in Utah is too complicated?





#### Q16 - Do you believe that access to health care should become universal?





# Q25 - Do you believe that health care should be affordable to everyone?





# Q29 - Does every member of your household currently have health care coverage?





#### Q30 - How expensive is your health care coverage in relation to your household income?





# family?





# Q28 - Would you vote in favor of a plan that provides universal access and coverage to

#### all Utahns in 2026?





#### Q4 - Because you chose 'Other' to the previous question, please specify your greatest

hesitation in supporting universal health care?



Data source misconfigured for this visualization.



Data source misconfigured for this visualization.

#### Q10 - Which of the following best describes your greatest hesitation in supporting

#### universal health care?





# Q14 - How would you rank these problems within Utahn health care? (1st = most

pressing, 3rd = least pressing)

П

Data source misconfigured for this visualization.

П

Data source misconfigured for this visualization.

Q11 - Have you ever had trouble finding a health care provider or specia