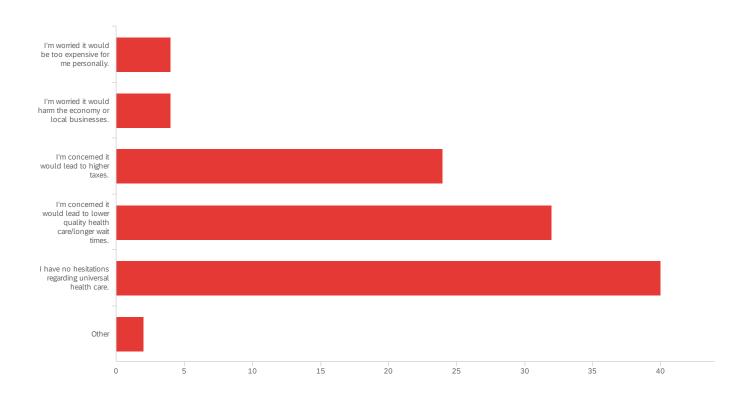

#### Q10 - Which of the following best describes your greatest hesitation in supporting

#### universal health care?