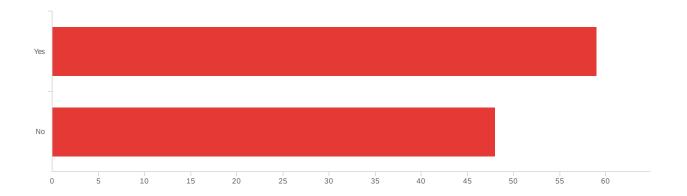

Q11 - Have you ever had trouble finding a health care provider or specialist who was in-

#### network?