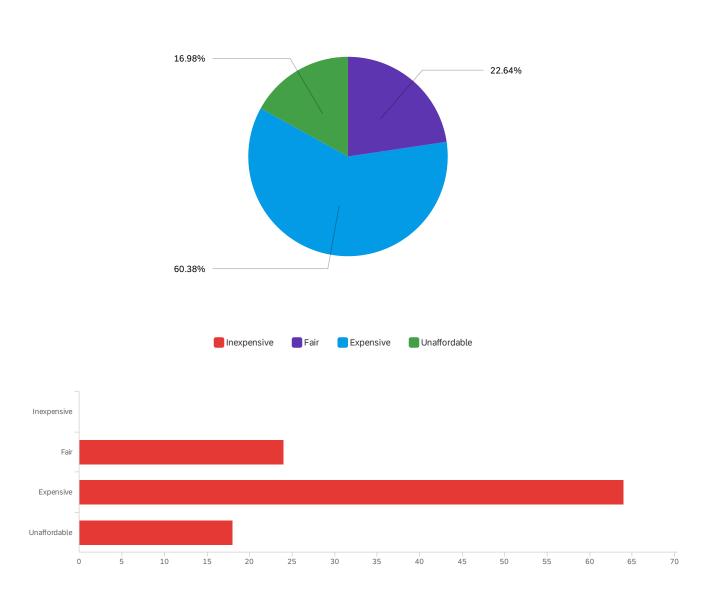

# Default Report

A survey about USA Health Care (UT) February 1, 2023 4:25 PM

Q18 - Have you, a family member, or a friend had to deal with serious illness within the

#### last five years?





Q19 - Have you, a family member, or a friend avoided seeking medical attention because of its cost in the last five years?





# Q21 - Overall, how would you rate health care in Utah?





#### Q26 - How do you view health care?





et's a consumer good. The free market should determine its cost.

#### Q22 - How do you perceive the cost of health care in Utah?





#### Q27 - Do you think the State of Utah can afford to make high quality health care available

#### to everyone?





# Q23 - Do you believe that paying for health care in Utah is too complicated?





#### Q16 - Do you believe that access to health care should become universal?





# Q25 - Do you believe that health care should be affordable to everyone?





# Q29 - Does every member of your household currently have health care coverage?





#### Q30 - How expensive is your health care coverage in relation to your household income?





# family?





# Q28 - Would you vote in favor of a plan that provides universal access and coverage to

#### all Utahns in 2026?





#### Q4 - Because you chose 'Other' to the previous question, please specify your greatest

hesitation in supporti