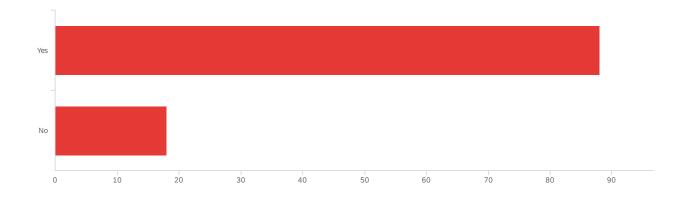

# Q28 - Would you vote in favor of a plan that provides universal access and coverage to

#### all Utahns in 2026?