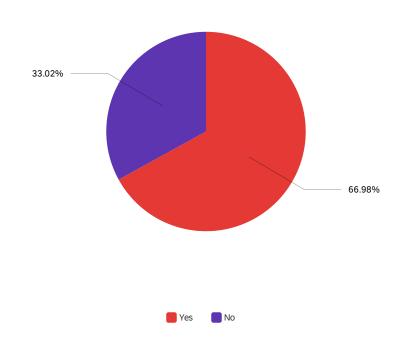

# Default Report

A survey about USA Health Care (UT) February 1, 2023 4:25 PM

Q18 - Have you, a family member, or a friend had to deal with serious illness within the

#### last five years?

Q19 - Have you, a family member, or a friend avoided seeking medical attention because of its cost in the last five years?